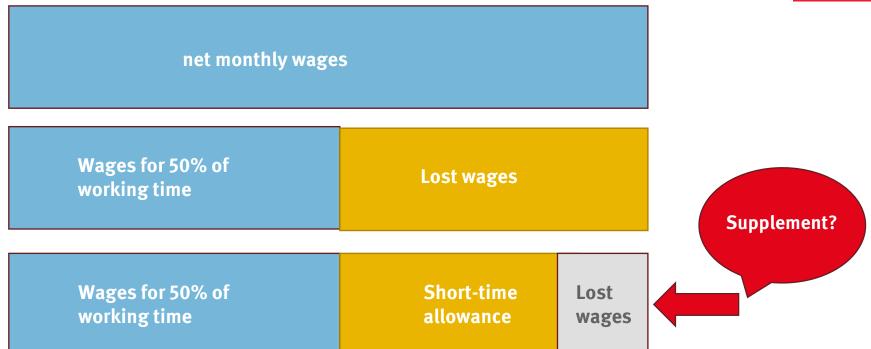

### How does short-time work allowance function?

**Campaign for Increasing the Short-time Work** 

Ich bin ein Deutscher, holt

Süddeutsche Zeitung Miete und Co. Was Sie jetzt nicht zahlen müssen – VERANTWORTUNG ZEIGE