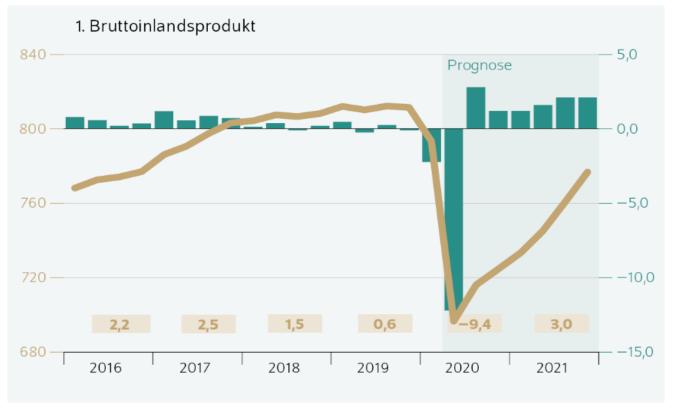

## **Short-time employment in Germany**

**Booming short-time work secures employment** 

2014 2016

2018

2020